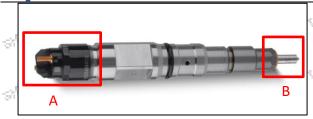

ne maintenance manual.

Injector failure caused by not complying with the intake system fit clearance and exhaust system fit clearance requirements specified in the vehicle engine maintenance manual.

Failure to replace the consumable parts and the fitting clearance of the oil inlet system pipeline and the fuel injector connection in accordance with the fuel intake system specified in the vehicle engine maintenance

### 1.11.0445120246 Injector's Manufacturer

Injector's manufacturer: Shenzhen Shumatt Technology Co., Ltd

### 2.0445120246 Injector Technical Support griderich

order Car

#### 2.1.0445120246 Injector's Part Number Location

1) E.g.: The injector part number see as follows

Mob/WhatsApp: +86 13410541523 Tel: +8675523215133

Email: ruby@shumatt.com Website: www.shumatt.com





| No.                                    | Name                                       |
|----------------------------------------|--------------------------------------------|
| ************************************** | brand, logo, part number,<br>series number |
| B                                      | nozzle part number                         |

### 2.2.0445120246 Injector's Application Scenarios

Common rail system is an oil supply method refers to the diesel oil from the fuel tank sucked out by the gear pump through the oil-water separator and the gear pump to diesel fine filter, high-pressure pump, common rail pipe, and fuel injector, all together with the closed-loop fuel supply system composed of sensors and ECU that completely separates the generation of injection pressure and