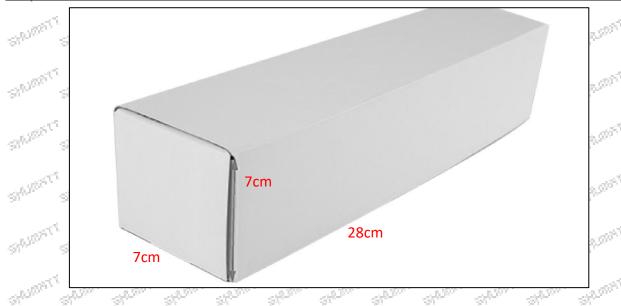

embly, O-ring, gasket, nozzle protective cover, fuel injector house protective cover, solenoid valve protective cover, VCI anti-rust bag, and air bubble bag to avoid personal injury.

▲ O-ring and gasket are disposable installation accessories, and need to be replaced for re-installation.

▲ The nozzle protective cover, the injector house protective cover, and the solenoid valve protective cover are recyclable accessories that can be reused.

▲ VCI anti-rust bags and bubble bags are non-degradable materials, please dispose of them properly after using.

▲ The injector and the installation parts should be coated with appropriate sealing oil during installation.

#### (2) Injector Box Size

Mob/WhatsApp: +86 13410541523 Tel: +8675523215133
Email: ruby@shumatt.com Website: www.shumatt.com





| No.    | Name         | Injector Package Size (cm) |  |  |  |  |  |  |
|--------|--------------|----------------------------|--|--|--|--|--|--|
| . J. 1 | Injector Box | 28*7*7.50                  |  |  |  |  |  |  |

### 1.9.0445120246 Injector's Testing Standard and Certificate

We can provide the factory quality inspection test report of each injector to ensure that each injector delivered meets the engine performance indicators.



### 1.10.0445120246 Injector's Warranty Instructions

### (1) . Product Warranty Conditions and Instructions

It is necessary to provide pictures, videos, or test reports detected by the injector inspection equipment when the injector is abnormal during use as evidence to feed back to the salesman.

Abnormal conditions are properly explained such as: 1.S